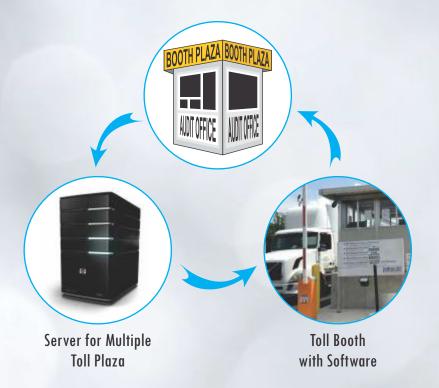

#### Feature of software:

**MOSi** Toll Solution ensures all toll transactions done by Ticket Collector are appropriate, providing full control to the plaza Auditor and Plaza Owners over Toll Collection Process. our system have following building blocks:

Toll Collection Interface. (Lane Software) Incidence Capture System. ( Video / Image Evidence System) Automatic Vehicle Classification and Counting System. (AVCC)

Configuration
Management System.

Cashup Module Audit Module Report Module