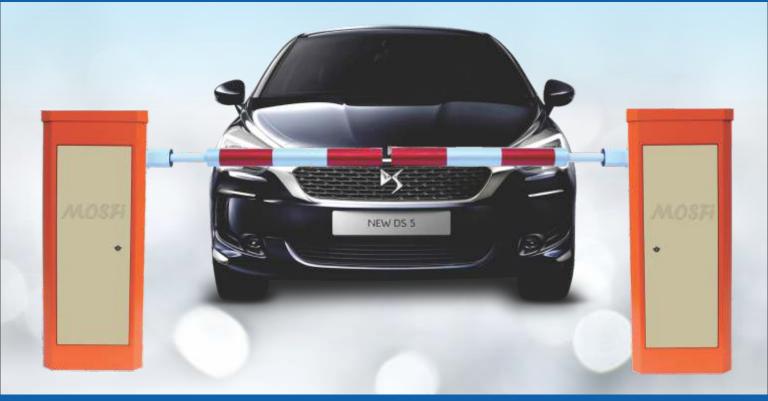

# Smart Toll Barrier

Powered by Alaska Automation Pvt. Ltd. **An ISO 9001:2015 Company** 

MOSFi India's No.1 Manufacturer of Entrance Automation Product Present's

# EMBELLISH WITH GERMAN ENGINEERING