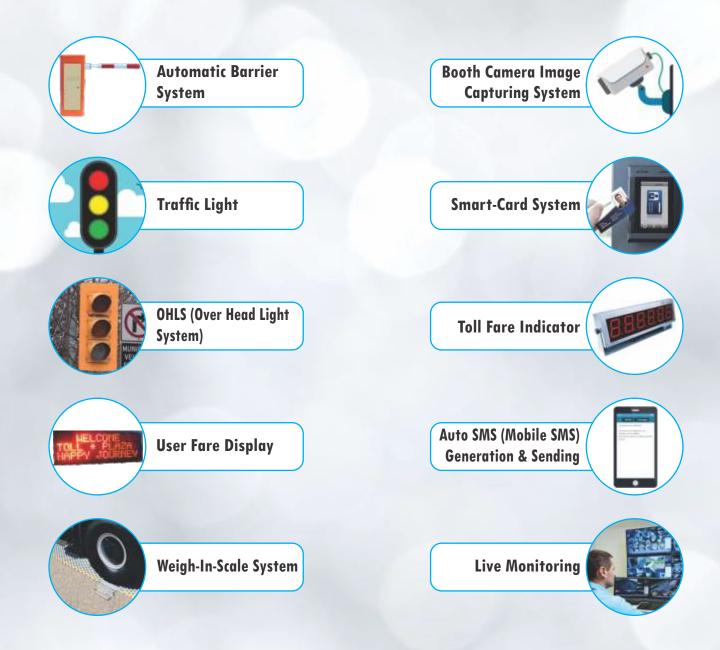

## Features:

#### **SMART COLLISION DETECTION TECHNOLOGY**

When boom collision with any obstacles it reverse to their opening position.

#### **SWING OUT MECHANISM**

When boom hit by vehicle it will leave automatically by their jack.

#### MANUAL OPTION IN CASE OF POWER FAILURE

Barrier is equipped with manual handle if power failure or any obstacle.